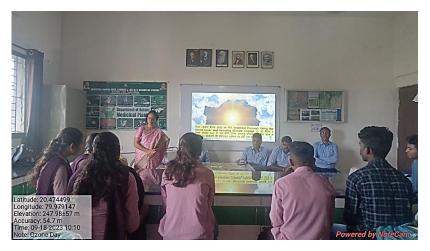

mpact of the Activity:**

Students understood of the environmental challenges we face and the actions needed to address them. The event also inspired a sense of responsibility among the students to take action and support conservation efforts.

#### Notice-

Mahatma Gandhi Arts, Science and Late N. P. Commerce College, Armori

Department of Environment study Centre

#### Notice

All the students of the college are hereby informed that Environment Study Centre, Green Army and Geography Department of the college are going to celebrate Ozone Day on 18-09-2023 at 9.30 am. All the students should actively participate in this programme.

Date: 12-09-2023

Dr. Vasanta I. Kahalkar Co-Ordinator Environment Study Centre

October 14)

1Bec 54)

GROUN-BAF Pel-SKi

### **Geotagged Photographs -**









#### Newspaper cutting-

# अझोनचे अस्तित्व टिकविणे काळाची गरज प्रा. डॉ. छगन मुंगमोडे यांचे प्रतिपादन

आरमोरी (ता. प्र.). पृथ्वीवरील जीलत होते. यावेळी प्रमुख वक्ते म्हणून ज्वांविधतेचा होणारा न्हास व व्यावरणाच्या असंतुलनामुळे पृथ्वीचे अस्तित्व धोक्यात येत आहे. भविष्यात यातावरणाच्या विविध स्तराची माहिती पृथ्वीवरील अनिष्ठ प्रकोप टाळण्यासाठी दिली. या स्तरांमध्ये ओझोनचे अस्तलेल क्रियां स्तरां अस्तात धोक्यात येत आहे. भविष्यात पूर्व्वावतेल अनिष्ठ प्रकोप टाळण्यासाठी पर्यावरणाच्या समतोल साधण्यासाठी पर्यावरणाच्या आवर्यकता आहे. पूर्व्वावतेल आनिष्ठ प्रकापचाची आवर्यकता आहे. पूर्व्वावतेल तापमान दिवसंदिवस वाढत जात आहे. पूर्व्वावतेल तापमान कमी करण्यासाठी आंक्षोनचे अस्तित्व टिकविणे गरजेचे आहे, असे प्रतिपादन प्रा. डॉ. छगन मूंगमोड यांनी केले. महात्वा गांधी कला, विज्ञान व स्व. न. पं. महात्वा गांधी कला, विज