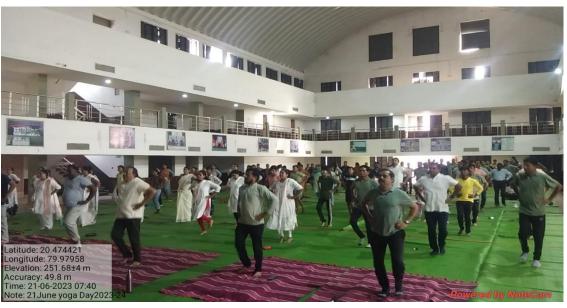

### REPORT OF THE ACTIVITY (ACADEMIC YEAR-2023-24)

| 1  | Name of Activity organized             | Physical Education Games & Sports Department &                                                                                                                                                                                                                                                                                                                                                                                                                                |
|----|----------------------------------------|-------------------------------------------------------------------------------------------------------------------------------------------------------------------------------------------------------------------------------------------------------------------------------------------------------------------------------------------------------------------------------------------------------------------------------------------------------------------------------|
|    |                                        | NSS Department                                                                                                                                                                                                                                                                                                                                                                                                                                                                |
| 2  | Title of activity                      | International Yog Din                                                                                                                                                                                                                                                                                                                                                                                                                                                         |
| 3  | Date of activity organized             | 21.06.2023                                                                                                                                                                                                                                                                                                                                                                                                                                                                    |
| 4  | Name of the Coordinator of activity    | Prof. Dnyaneshwar Thakre                                                                                                                                                                                                                                                                                                                                                                                                                                                      |
|    |                                        | Prof. Sattendra Sontakke, Dr. Seema Nagdeve                                                                                                                                                                                                                                                                                                                                                                                                                                   |
| 5  | Place of Activity organized            | M. G. College Armori Sports Hall                                                                                                                                                                                                                                                                                                                                                                                                                                              |
| 6  | No. of students participated           | 66                                                                                                                                                                                                                                                                                                                                                                                                                                                                            |
| 7  | No. of faculty participated            | All faculties                                                                                                                                                                                                                                                                                                                                                                                                                                                                 |
| 8  | Name of sponsoring agency/collaborator | Patanjali Yog Samittee Armori, Gadchiroli & NSS<br>Department                                                                                                                                                                                                                                                                                                                                                                                                                 |
| 9  | Name of sponsorship/collaboration      | -                                                                                                                                                                                                                                                                                                                                                                                                                                                                             |
|    | (Total Grants received in Rs. If any)  |                                                                                                                                                                                                                                                                                                                                                                                                                                                                               |
| 10 | Objective of the Activity              | Important of Yogasans & Awareness of Health. Creates awareness in promoting interest in Asans and Exercise among younger generation. Encouraging Health and Fitness creativity among students and inculcating a sense of pride in their activities.                                                                                                                                                                                                                           |
| 11 | Brief Description                      | 21 June, 2023 International Yoga Day Organized by Mahatma Gandhi College Armori, & Physical Education Games & Sports Department & NSS Department Participated by Various Department in Police Station, Tehsil Office and College Teaching-Non-Teaching Staff & College Students.  Dr. Ram Raut (Yoga Expert) demonstrated the important of yogasans to the participant. On this occasion by demonstrating various yoga asanas as well as imparting appropriate yoga training. |
| 12 | Outcomes/impact of the Activity        | Participants understood the importance yoga.                                                                                                                                                                                                                                                                                                                                                                                                                                  |

मा. मनोजभाऊ वनमाळी यांचे हस्ते दिप प्रज्वलन करुन कार्यक्रमाची सुरवात करण्यात आली. यावेळी त्यांनी उपस्थित कर्मचाऱ्यांना संबोधित करून योगदिनाच्या शुभेच्छा दिल्या. कार्यक्रमाला डॉ. राम राऊत यानी विवीध आसनांचे प्रात्याक्षिक करुन उपस्थित सर्वांकडुन योग करुन घेतला.कार्यमाचे संचालन प्रा. ज्ञानेश्वर ठाकरे व प्रा. डॉ. विजय रैवतकर यांनी केले.

Photos of the Activity (with Geo tagging)