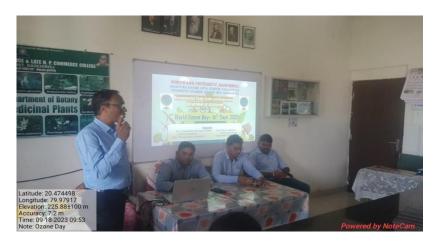

### REPORT OF THE ACTIVITY (ACADEMIC YEAR-2023-24)

| 1  | Name of Activity organized             | Physical Education Games & Sports Department &                                                                                                                                                                                                                                                                                                                                                                                                                                |
|----|----------------------------------------|-------------------------------------------------------------------------------------------------------------------------------------------------------------------------------------------------------------------------------------------------------------------------------------------------------------------------------------------------------------------------------------------------------------------------------------------------------------------------------|
|    |                                        | NSS Department                                                                                                                                                                                                                                                                                                                                                                                                                                                                |
| 2  | Title of activity                      | International Yog Din                                                                                                                                                                                                                                                                                                                                                                                                                                                         |
| 3  | Date of activity organized             | 21.06.2023                                                                                                                                                                                                                                                                                                                                                                                                                                                                    |
| 4  | Name of the Coordinator of activity    | Prof. Dnyaneshwar Thakre                                                                                                                                                                                                                                                                                                                                                                                                                                                      |
|    |                                        | Prof. Sattendra Sontakke, Dr. Seema Nagdeve                                                                                                                                                                                                                                                                                                                                                                                                                                   |
| 5  | Place of Activity organized            | M. G. College Armori Sports Hall                                                                                                                                                                                                                                                                                                                                                                                                                                              |
| 6  | No. of students participated           | 66                                                                                                                                                                                                                                                                                                                                                                                                                                                                            |
| 7  | No. of faculty participated            | All faculties                                                                                                                                                                                                                                                                                                                                                                                                                                                                 |
| 8  | Name of sponsoring agency/collaborator | Patanjali Yog Samittee Armori, Gadchiroli & NSS<br>Department                                                                                                                                                                                                                                                                                                                                                                                                                 |
| 9  | Name of sponsorship/collaboration      | -                                                                                                                                                                                                                                                                                                                                                                                                                                                                             |
|    | (Total Grants received in Rs. If any)  |                                                                                                                                                                                                                                                                                                                                                                                                                                                                               |
| 10 | Objective of the Activity              | Important of Yogasans & Awareness of Health. Creates awareness in promoting interest in Asans and Exercise among younger generation. Encouraging Health and Fitness creativity among students and inculcating a sense of pride in their activities.                                                                                                                                                                                                                           |
| 11 | Brief Description                      | 21 June, 2023 International Yoga Day Organized by Mahatma Gandhi College Armori, & Physical Education Games & Sports Department & NSS Department Participated by Various Department in Police Station, Tehsil Office and College Teaching-Non-Teaching Staff & College Students.  Dr. Ram Raut (Yoga Expert) demonstrated the important of yogasans to the participant. On this occasion by demonstrating various yoga asanas as well as imparting appropriate yoga training. |
| 12 | Outcomes/impact of the Activity        | Participants understood the importance yoga.                                                                                                                                                                                                                                                                                                                                                                                                                                  |

### १. 'आंतरराष्ट्रीय योगदिन' कार्यक्रम

महात्मा गांधी कला, विज्ञान व स्व.न.पं. वाणिज्य महाविद्यालयात २१ जुन २०२३ ला सकाळी ७.०० वाजता आंतरराष्ट्रीय योग दिन आयोजित करण्यात आला. मनोहरभाई शिक्षण प्रसारक मंडळाचे सचिव मा. मनोजभाऊ वनमाळी, महाविद्यालयाचे प्राचार्य.डॉ. लालसिंग खालसा व प्रमुख मार्गदर्शक डॉ. राम राऊत,शारिरीक शिक्षण व खेळ विभागाचे प्रा. जानेश्वर ठाकरे आणि रासेयो चे प्रा. सतेन्द्र सोनटक्के आदि उपस्थित होते.

मा. मनोजभाऊ वनमाळी यांचे हस्ते दिप प्रज्वलन करुन कार्यक्रमाची सुरवात करण्यात आली. यावेळी त्यांनी उपस्थित कर्मचाऱ्यांना संबोधित करून योगदिनाच्या शुभेच्छा दिल्या. कार्यक्रमाला डॉ. राम राऊत यानी विवीध आसनांचे प्रात्याक्षिक करुन उपस्थित सर्वांकडुन योग करुन घेतला.कार्यमाचे संचालन प्रा. ज्ञानेश्वर ठाकरे व प्रा. डॉ. विजय रैवतकर यांनी केले.

Photos of the Activity (with Geo tagging)