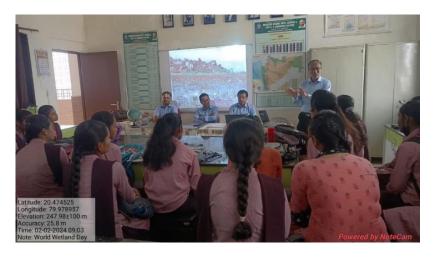

Through this event, students understood that wetland plays a vital role in maintaining many natural cycle and supporting a wide range of biodiversity. They purify and refill water, provide a fish and rice that feed many people.

Mahatma Gandhi Arts, Science and Late N. P. Commerce College, Armori Environment study Centre

#### Notice

All the students of the college are hereby informed that Environment Study Centre, Green Army Department of Botany and Geography Department of the college are going to celebrate World Wetland Day on 2<sup>nd</sup> February 2024 at 9.00 am. All the students should actively participate in this programme.

Date: 30-01-2024

Dr. Vasanta I. Kahalkar Co-Ordinator Environment Study Centre

Often Will Star (6. N. Car)

Atla

Golden

Call

### Geotagged Photographs









Newspaper cutting -

### जवशरू - \S102/24

### विद्यार्थ्यांनी जाणले पाणथळ प्रदेशाचे महत्व

 आरमोरी, (ता. प्र.) स्थानिक महात्मा गांधी कला, विज्ञान व स्व. न. पं. वाणिज्य महाविद्यालयात प्राचार्य डॉ. लालिसंग खालसा यांच्या मार्गदर्शनाखाली ग्रीन आर्मी विभाग व वनस्पतीशास्त्र विभाग यांच्या संयुक्त विद्यमाने जागतिक पाणथळ दिवसाचे आयोजन पार पडले.

इराणमधील कॅस्पियन या समुद्राच्या किनाऱ्यावरील 'रामसर' या शहरी पाणथळ प्रदेशाचे महत्त्व, या विषयावर परिषद आयोजित करण्यात आली होती. पाणथळ प्रदेशांना मानवी जीवनात असलेले स्थान सर्वांना समजावे या हेतूने दरवर्षी 2 फेब्रुवारीला हा दिवस 'वेटलॅण्ड डे' म्हणून गांधी महाविद्यालयात ग्रीन आर्मीचा उपक्रम



साजरा केला जावा, असा निर्णय या परिषदेत घेतला गेला. असा पहिला दिवस 1997 साली साजरा झाला. या संबंधित मार्गदर्शन कार्यक्रमाचे अध्यक्ष उपप्राचार्य डॉ. चंद्रकॉत डो