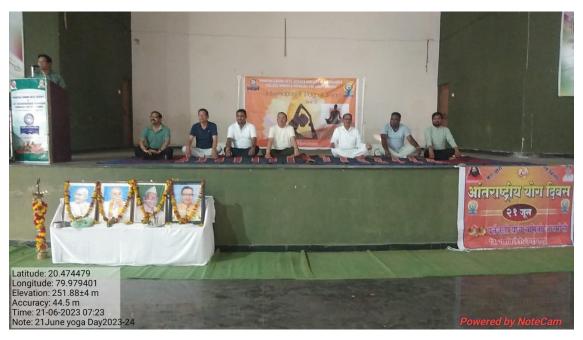

### REPORT OF THE ACTIVITY (ACADEMIC YEAR-2023-24)

| 1  | Name of Activity organized             | Physical Education Games & Sports Department &                                                                                                                                                                                                                                                                                                                                                                                                                                |
|----|----------------------------------------|-------------------------------------------------------------------------------------------------------------------------------------------------------------------------------------------------------------------------------------------------------------------------------------------------------------------------------------------------------------------------------------------------------------------------------------------------------------------------------|
|    |                                        | NSS Department                                                                                                                                                                                                                                                                                                                                                                                                                                                                |
| 2  | Title of activity                      | International Yog Din                                                                                                                                                                                                                                                                                                                                                                                                                                                         |
| 3  | Date of activity organized             | 21.06.2023                                                                                                                                                                                                                                                                                                                                                                                                                                                                    |
| 4  | Name of the Coordinator of activity    | Prof. Dnyaneshwar Thakre                                                                                                                                                                                                                                                                                                                                                                                                                                                      |
|    |                                        | Prof. Sattendra Sontakke, Dr. Seema Nagdeve                                                                                                                                                                                                                                                                                                                                                                                                                                   |
| 5  | Place of Activity organized            | M. G. College Armori Sports Hall                                                                                                                                                                                                                                                                                                                                                                                                                                              |
| 6  | No. of students participated           | 66                                                                                                                                                                                                                                                                                                                                                                                                                                                                            |
| 7  | No. of faculty participated            | All faculties                                                                                                                                                                                                                                                                                                                                                                                                                                                                 |
| 8  | Name of sponsoring agency/collaborator | Patanjali Yog Samittee Armori, Gadchiroli & NSS<br>Department                                                                                                                                                                                                                                                                                                                                                                                                                 |
| 9  | Name of sponsorship/collaboration      | -                                                                                                                                                                                                                                                                                                                                                                                                                                                                             |
|    | (Total Grants received in Rs. If any)  |                                                                                                                                                                                                                                                                                                                                                                                                                                                                               |
| 10 | Objective of the Activity              | Important of Yogasans & Awareness of Health. Creates awareness in promoting interest in Asans and Exercise among younger generation. Encouraging Health and Fitness creativity among students and inculcating a sense of pride in their activities.                                                                                                                                                                                                                           |
| 11 | Brief Description                      | 21 June, 2023 International Yoga Day Organized by Mahatma Gandhi College Armori, & Physical Education Games & Sports Department & NSS Department Participated by Various Department in Police Station, Tehsil Office and College Teaching-Non-Teaching Staff & College Students.  Dr. Ram Raut (Yoga Expert) demonstrated the important of yogasans to the participant. On this occasion by demonstrating various yoga asanas as well as imparting appropriate yoga training. |
| 12 | Outcomes/impact of the Activity        | Participants understood the importance yoga.                                                                                                                                                                                                                                                                                                                                                                                                                                  |

### १. 'आंतरराष्ट्रीय योगदिन' कार्यक्रम

महात्मा गांधी कला, विज्ञान व स्व.न.पं. वाणिज्य महाविद्यालयात २१ जुन २०२३ ला सकाळी ७.०० वाजता आंतरराष्ट्रीय योग दिन आयोजित करण्यात आला. मनोहरभाई शिक्षण प्रसारक मंडळाचे सचिव मा. मनोजभाऊ वनमाळी, महाविद्यालयाचे प्राचार्य.डॉ. लालसिंग खालसा व प्रमुख मार्गदर्शक डॉ. राम राऊत,शारिरीक शिक्षण व खेळ विभागाचे प्रा. जानेश्वर ठाकरे आणि रासेयो चे प्रा. सतेन्द्र सोनटक्के आदि उपस्थित होते.

Photos of the Activity (with Geo tagging)