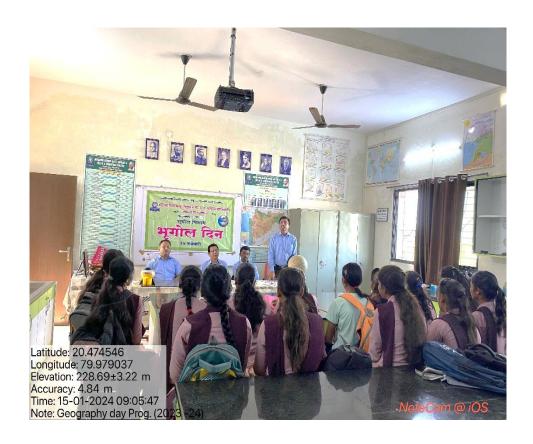

- To emphasize the importance of Geography in understanding environmental and climate issues.
- To encourage students to pursue Geography as a subject of interest in competitive exams.

#### **Outcomes:**

- Students gained deeper insights into the relevance of Geography in today's world, especially concerning environmental changes and their implications.
- The event encouraged students to explore Geography in relation to other subjects like Astronomy, Environmental Science, and Climate Studies.
- It created awareness about the practical application of Geography in addressing global challenges such as climate change, biodiversity loss, and natural disasters.
- The program fostered a greater appreciation for Geography as a key subject in competitive exams, particularly UPSC and MPSC.







### TE-1914- 21/01/24

### म. गांधी महाविद्यालयात भूगोल दिन

आरमोरी, २० जानेवारी

येथील महात्मा गांधी कला, विज्ञान व स्व. न. पं. वाणिज्य महाविद्यालयात भूगोल विभागाद्वारे १४ जानेवारीला भूगोल दिनाचे आयोजन करण्यात आलेले होते.

प्राचार्य डॉ. लालसिंग खालसा यांच्या मार्गदर्शनाखाली आयोजित या कार्यक्रमाच्या ' अध्यक्षस्थानी उपप्राचार्य डॉ. चंद्रकांत डोर्लीकर होते. प्रमुख अतिथी म्हणून भौतिकशास्त्र विभागाचे प्रमुखः प्रा. शशिकांत गेडाम, भूगोल विभागाचे प्रमुख प्रा. पराग मेश्राम व प्रा. डॉ. विजय गोरडे उपस्थित होते.

यावेळी प्रा. डॉ. विजय गोरडे म्हणाले की, भूगोल दिन हा प्रा. डॉ. सी. डी. देशपांडे यांचा जन्मदिन म्हणून साजरा केला जातो. भूगोल दिन साजरा करण्याची प्रथा १४ जानेवारी १९८८ पासून पुण्याचे डॉ. सुरेश गरसोळे यांनी शालेय व महाविद्यालयीन स्तरावर सुरू केली होती. असे सांगत सूर्याचे दक्षिणायनातून उत्तराय