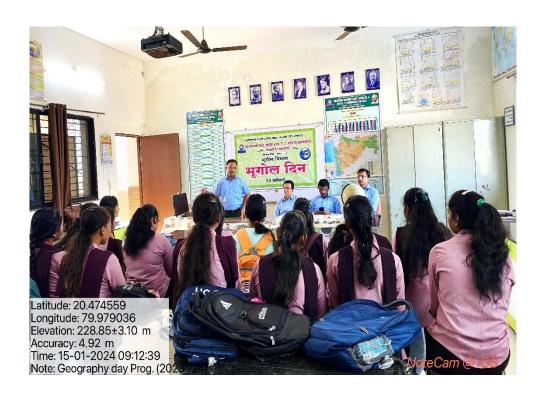

y.
- To emphasize the importance of Geography in understanding environmental and climate issues.
- To encourage students to pursue Geography as a subject of interest in competitive exams.

#### **Outcomes:**

- Students gained deeper insights into the relevance of Geography in today's world, especially concerning environmental changes and their implications.
- The event encouraged students to explore Geography in relation to other subjects like Astronomy, Environmental Science, and Climate Studies.
- It created awareness about the practical application of Geography in addressing global challenges such as climate change, biodiversity loss, and natural disasters.
- The program fostered a greater appreciation for Geography as a key subject in competitive exams, particularly UPSC and MPSC.







### TE-1914- 21/01/24

### म. गांधी महाविद्यालयात भूगोल दिन

आरमोरी, २० जानेवारी

येथील महात्मा गांधी कला, विज्ञान व स्व. न. पं. वाणिज्य महाविद्यालयात भूगोल विभागाद्वारे १४ जानेवारीला भूगोल दिनाचे आयोजन करण्यात आलेले होते.

प्राचार्य डॉ. लालसिंग खालसा यांच्या मार्गदर्शनाखाली आयोजित या कार्यक्रमाच्या ' अध्यक्षस्थानी उपप्राचार्य डॉ. चंद्रकांत डोर्लीकर होते. प्रमुख अतिथी म्हणून भौतिकशास्त्र विभागाचे प्रमुखः प्रा. शशिकांत गेडाम, भूगोल विभागाचे प्रमुख प्रा. पराग मेश्राम व प्रा. डॉ. विजय गोरडे उपस्थित होते.

यावेळी प्रा. डॉ. विजय गोरडे म्हणाले की, भूगोल दिन हा प्रा. डॉ. सी. डी. देशपांडे यांचा जन्मदिन म्हणून साजरा केला जातो. भूगोल दिन साजरा करण्याची प्रथा १४ जानेवारी १९८८ पासून पुण्याचे डॉ. सुरेश गरसोळे यांनी शालेय व महाविद्यालयीन स्तरावर सुरू केली होती. असे सांगत सूर्याचे दक्षिणायनातून उत्तर