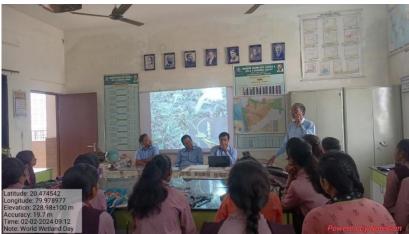

hrough this event, students understood that wetland plays a vital role in maintaining many natural cycle and supporting a wide range of biodiversity. They purify and refill water, provide a fish and rice that feed many people.

Mahatma Gandhi Arts, Science and Late N. P. Commerce College, Armori Environment study Centre

#### Notice

All the students of the college are hereby informed that Environment Study Centre, Green Army Department of Botany and Geography Department of the college are going to celebrate World Wetland Day on 2<sup>nd</sup> February 2024 at 9.00 am. All the students should actively participate in this programme.

Date: 30-01-2024

Dr. Vasanta I. Kahalkar Co-Ordinator Environment Study Centre

Often Will Star (6. N. Car)

Atla

Golden

Call

### Geotagged Photographs









Newspaper cutting -

### जवशरू - \S102/24

### विद्यार्थ्यांनी जाणले पाणथळ प्रदेशाचे महत्व

 आरमोरी, (ता. प्र.) स्थानिक महात्मा गांधी कला, विज्ञान व स्व. न. पं. वाणिज्य महाविद्यालयात प्राचार्य डॉ. लालिसंग खालसा यांच्या मार्गदर्शनाखाली ग्रीन आर्मी विभाग व वनस्पतीशास्त्र विभाग यांच्या संयुक्त विद्यमाने जागतिक पाणथळ दिवसाचे आयोजन पार पडले.

इराणमधील कॅस्पियन या समुद्राच्या किनाऱ्यावरील 'रामसर' या शहरी पाणथळ प्रदेशाचे महत्त्व, या विषयावर परिषद आयोजित करण्यात आली होती. पाणथळ प्रदेशांना मानवी जीवनात असलेले स्थान सर्वांना समजावे या हेतूने दरवर्षी 2 फेब्रुवारीला हा दिवस 'वेटलॅण्ड डे' म्हणून गांधी महाविद्यालयात ग्रीन आर्मीचा उपक्रम



साजरा केला जावा, असा निर्णय या परिषदेत घेतला गेला. असा पहिला दिवस 1997 साली साजरा झाला. या संबंधित मार्गदर्शन कार्यक्रमाचे अध्यक्ष उपप्राचार्य डॉ. चंद्रकॉत डोर्