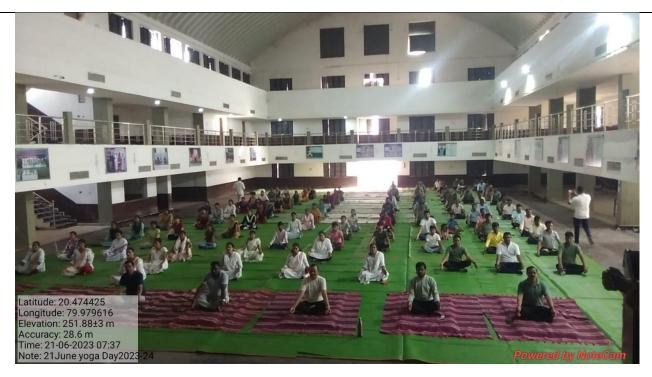

### REPORT OF THE ACTIVITY (ACADEMIC YEAR-2023-24)

| 1  | Name of Activity organized             | Physical Education Games & Sports Department &                                                                                                                                                                                                                                                                                                                                                                                                                                |
|----|----------------------------------------|-------------------------------------------------------------------------------------------------------------------------------------------------------------------------------------------------------------------------------------------------------------------------------------------------------------------------------------------------------------------------------------------------------------------------------------------------------------------------------|
|    |                                        | NSS Department                                                                                                                                                                                                                                                                                                                                                                                                                                                                |
| 2  | Title of activity                      | International Yog Din                                                                                                                                                                                                                                                                                                                                                                                                                                                         |
| 3  | Date of activity organized             | 21.06.2023                                                                                                                                                                                                                                                                                                                                                                                                                                                                    |
| 4  | Name of the Coordinator of activity    | Prof. Dnyaneshwar Thakre                                                                                                                                                                                                                                                                                                                                                                                                                                                      |
|    |                                        | Prof. Sattendra Sontakke, Dr. Seema Nagdeve                                                                                                                                                                                                                                                                                                                                                                                                                                   |
| 5  | Place of Activity organized            | M. G. College Armori Sports Hall                                                                                                                                                                                                                                                                                                                                                                                                                                              |
| 6  | No. of students participated           | 66                                                                                                                                                                                                                                                                                                                                                                                                                                                                            |
| 7  | No. of faculty participated            | All faculties                                                                                                                                                                                                                                                                                                                                                                                                                                                                 |
| 8  | Name of sponsoring agency/collaborator | Patanjali Yog Samittee Armori, Gadchiroli & NSS<br>Department                                                                                                                                                                                                                                                                                                                                                                                                                 |
| 9  | Name of sponsorship/collaboration      | -                                                                                                                                                                                                                                                                                                                                                                                                                                                                             |
|    | (Total Grants received in Rs. If any)  |                                                                                                                                                                                                                                                                                                                                                                                                                                                                               |
| 10 | Objective of the Activity              | Important of Yogasans & Awareness of Health. Creates awareness in promoting interest in Asans and Exercise among younger generation. Encouraging Health and Fitness creativity among students and inculcating a sense of pride in their activities.                                                                                                                                                                                                                           |
| 11 | Brief Description                      | 21 June, 2023 International Yoga Day Organized by Mahatma Gandhi College Armori, & Physical Education Games & Sports Department & NSS Department Participated by Various Department in Police Station, Tehsil Office and College Teaching-Non-Teaching Staff & College Students.  Dr. Ram Raut (Yoga Expert) demonstrated the important of yogasans to the participant. On this occasion by demonstrating various yoga asanas as well as imparting appropriate yoga training. |
| 12 | Outcomes/impact of the Activity        | Participants understood the importance yoga.                                                                                                                                                                                                                                                                                                                                                                                                                                  |

### १. 'आंतरराष्ट्रीय योगदिन' कार्यक्रम

महात्मा गांधी कला, विज्ञान व स्व.न.पं. वाणिज्य महाविद्यालयात २१ जुन २०२३ ला सकाळी ७.०० वाजता आंतरराष्ट्रीय योग दिन आयोजित करण्यात आला. मनोहरभाई शिक्षण प्रसारक मंडळाचे सचिव मा. मनोजभाऊ वनमाळी, महाविद्यालयाचे प्राचार्य.डॉ. लालसिंग खालसा व प्रमुख मार्गदर्शक डॉ. राम राऊत,शारिरीक शिक्षण व खेळ विभागाचे प्रा. जानेश्वर ठाकरे आणि रासेयो चे प्रा. सतेन्द्र सोनटक्के आदि उपस्थित होते.

Photos of the Activity (with Geo tagging)