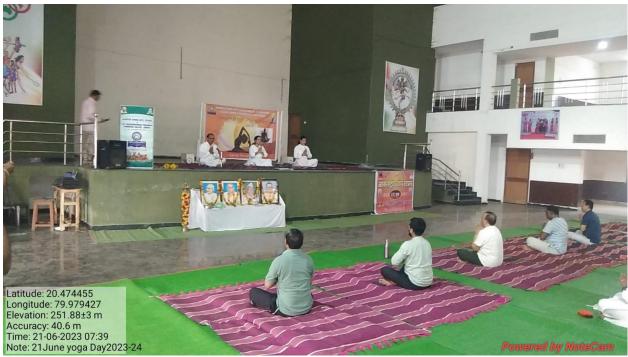

### REPORT OF THE ACTIVITY (ACADEMIC YEAR-2023-24)

| 1  | Name of Activity organized             | Physical Education Games & Sports Department &                                                                                                                                                                                                                                                                                                                                                                                                                                |
|----|----------------------------------------|-------------------------------------------------------------------------------------------------------------------------------------------------------------------------------------------------------------------------------------------------------------------------------------------------------------------------------------------------------------------------------------------------------------------------------------------------------------------------------|
|    |                                        | NSS Department                                                                                                                                                                                                                                                                                                                                                                                                                                                                |
| 2  | Title of activity                      | International Yog Din                                                                                                                                                                                                                                                                                                                                                                                                                                                         |
| 3  | Date of activity organized             | 21.06.2023                                                                                                                                                                                                                                                                                                                                                                                                                                                                    |
| 4  | Name of the Coordinator of activity    | Prof. Dnyaneshwar Thakre                                                                                                                                                                                                                                                                                                                                                                                                                                                      |
|    |                                        | Prof. Sattendra Sontakke, Dr. Seema Nagdeve                                                                                                                                                                                                                                                                                                                                                                                                                                   |
| 5  | Place of Activity organized            | M. G. College Armori Sports Hall                                                                                                                                                                                                                                                                                                                                                                                                                                              |
| 6  | No. of students participated           | 66                                                                                                                                                                                                                                                                                                                                                                                                                                                                            |
| 7  | No. of faculty participated            | All faculties                                                                                                                                                                                                                                                                                                                                                                                                                                                                 |
| 8  | Name of sponsoring agency/collaborator | Patanjali Yog Samittee Armori, Gadchiroli & NSS<br>Department                                                                                                                                                                                                                                                                                                                                                                                                                 |
| 9  | Name of sponsorship/collaboration      | -                                                                                                                                                                                                                                                                                                                                                                                                                                                                             |
|    | (Total Grants received in Rs. If any)  |                                                                                                                                                                                                                                                                                                                                                                                                                                                                               |
| 10 | Objective of the Activity              | Important of Yogasans & Awareness of Health. Creates awareness in promoting interest in Asans and Exercise among younger generation. Encouraging Health and Fitness creativity among students and inculcating a sense of pride in their activities.                                                                                                                                                                                                                           |
| 11 | Brief Description                      | 21 June, 2023 International Yoga Day Organized by Mahatma Gandhi College Armori, & Physical Education Games & Sports Department & NSS Department Participated by Various Department in Police Station, Tehsil Office and College Teaching-Non-Teaching Staff & College Students.  Dr. Ram Raut (Yoga Expert) demonstrated the important of yogasans to the participant. On this occasion by demonstrating various yoga asanas as well as imparting appropriate yoga training. |
| 12 | Outcomes/impact of the Activity        | Participants understood the importance yoga.                                                                                                                                                                                                                                                                                                                                                                                                                                  |

मा. मनोजभाऊ वनमाळी यांचे हस्ते दिप प्रज्वलन करुन कार्यक्रमाची सुरवात करण्यात आली. यावेळी त्यांनी उपस्थित कर्मचाऱ्यांना संबोधित करून योगदिनाच्या शुभेच्छा दिल्या. कार्यक्रमाला डॉ. राम राऊत यानी विवीध आसनांचे प्रात्याक्षिक करुन उपस्थित सर्वांकडुन योग करुन घेतला.कार्यमाचे संचालन प्रा. ज्ञानेश्वर ठाकरे व प्रा. डॉ. विजय रैवतकर यांनी केले.

Photos of the Activity (with Geo tagging)