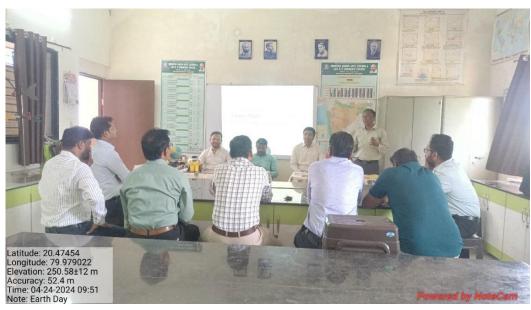

he proceeding and Prof. Parag Meshram proposed a vote of thanks.

#### Outcomes/impact of the Activity:

- 1) All teachers became aware about the environmental issues in the world.
- 2) Teachers also got the information of various types of pollution and their effects on Man

Notice -

Mahatma Gandhi Arts, Science and Late N. P. Commerce College, Armori Environment study Centre

Notice

All the students and teachers of the college are hereby informed that Environment Study Centre. Green Army and Geography Department of the college are going to celebrate World Earth Day on 24 April 2024 at 9.30 am. All the students and teachers should actively participate in this programme.

Date: 18-04-2024

Dr. Vasanta I. Kahalkar Co-Ordinator Environment Study Centre

### Geo-tagged photos of activity:-









#### Student attended / Participated Signature List – Manoharbhai Shikshan Prasarak Mandal's Mahatma Gandhi Arts, Science & Late N. P. Commerce College Armori Dist. Gadchiroli M.S. 441208 Department of Environment Study Center & Green Army Department of Geography **Students Participant List** Session: - 2023-24 Activity: - World Earth Day (22 April) Prog. Date: - 24/04/2024 Sr. No. Teachers Name Designation Signature 1. Ast. Prof. Perocy S. Meshow Assit Prof 2. Dr. Vijay P. Gorde 3. Prof. C.D. Myngmode Professor 4. Dr. Satish Kola Ast Pert 5. Dr. Manoi Thaore 6. Vijay Raiwatkas Dr. 7. Dr. Vasanta Kahalkas 8. prel, Bhashi kant Gedam 9. Dr. Dnyaneshwas Thakre 10. prod. Vaibhar padole 11. Batendra Sontakke 12. w prof. Nikhil Borode 13. Dr. Naresh D. Bansud -11-14. Brof. Anil P. Raut 3