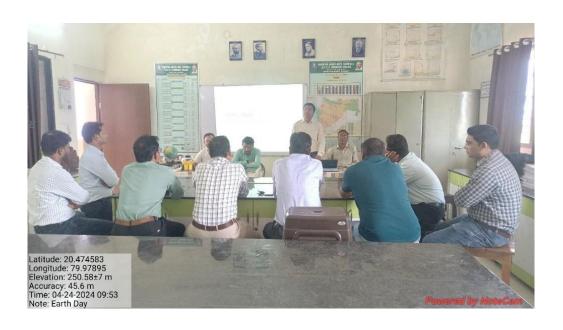

proceeding and Prof. Parag Meshram proposed a vote of thanks.

#### Outcomes/impact of the Activity:

- 1) All teachers became aware about the environmental issues in the world.
- 2) Teachers also got the information of various types of pollution and their effects on Man

Notice -

Mahatma Gandhi Arts, Science and Late N. P. Commerce College, Armori Environment study Centre

Notice

All the students and teachers of the college are hereby informed that Environment Study Centre. Green Army and Geography Department of the college are going to celebrate World Earth Day on 24 April 2024 at 9.30 am. All the students and teachers should actively participate in this programme.

Date: 18-04-2024

Dr. Vasanta I. Kahalkar Co-Ordinator Environment Study Centre

### Geo-tagged photos of activity:-









#### Student attended / Participated Signature List – Manoharbhai Shikshan Prasarak Mandal's Mahatma Gandhi Arts, Science & Late N. P. Commerce College Armori Dist. Gadchiroli M.S. 441208 Department of Environment Study Center & Green Army Department of Geography **Students Participant List** Session: - 2023-24 Activity: - World Earth Day (22 April) Prog. Date: - 24/04/2024 Sr. No. Teachers Name Designation Signature 1. Ast. Prof. Perocy S. Meshow Assit Prof 2. Dr. Vijay P. Gorde 3. Prof. C.D. Myngmode Professor 4. Dr. Satish Kola Ast Pert 5. Dr. Manoi Thaore 6. Vijay Raiwatkas Dr. 7. Dr. Vasanta Kahalkas 8. prel, Bhashi kant Gedam 9. Dr. Dnyaneshwas Thakre 10. prod. Vaibhar padole 11. Batendra Sontakke 12. w prof. Nikhil Borode 13. Dr. Naresh D. Bansud -11-14. Brof. Anil P. Raut 3WW