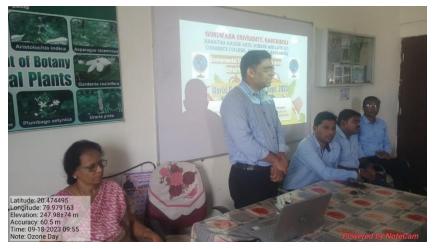

/impact of the Activity:**

Students understood of the environmental challenges we face and the actions needed to address them. The event also inspired a sense of responsibility among the students to take action and support conservation efforts.

#### Notice-

Mahatma Gandhi Arts, Science and Late N. P. Commerce College, Armori

Department of Environment study Centre

#### Notice

All the students of the college are hereby informed that Environment Study Centre, Green Army and Geography Department of the college are going to celebrate Ozone Day on 18-09-2023 at 9.30 am. All the students should actively participate in this programme.

Date: 12-09-2023

Dr. Vasanta I. Kahalkar Co-Ordinator Environment Study Centre

October 14)

1Bec 54)

GROUN-BAF Pel-SKi

### **Geotagged Photographs -**









#### Newspaper cutting-

# अझोनचे अस्तित्व टिकविणे काळाची गरज प्रा. डॉ. छगन मुंगमोडे यांचे प्रतिपादन

आरमोरी (ता. प्र.). पृथ्वीवरील जीलत होते. यावेळी प्रमुख वक्ते म्हणून ज्वांविधतेचा होणारा न्हास व व्यावरणाच्या असंतुलनामुळे पृथ्वीचे अस्तित्व धोक्यात येत आहे. भविष्यात यातावरणाच्या विविध स्तराची माहिती पृथ्वीवरील अनिष्ठ प्रकोप टाळण्यासाठी दिली. या स्तरांमध्ये ओझोनचे अस्तलेल क्रियां स्तरां अस्तात धोक्यात येत आहे. भविष्यात पूर्व्वावतेल अनिष्ठ प्रकोप टाळण्यासाठी पर्यावरणाच्या समतोल साधण्यासाठी पर्यावरणाच्या आवर्यकता आहे. पूर्व्वावतेल आनिष्ठ प्रकापचाची आवर्यकता आहे. पूर्व्वावतेल तापमान दिवसंदिवस वाढत जात आहे. पूर्व्वावतेल तापमान कमी करण्यासाठी आंक्षोनचे अस्तित्व टिकविणे गरजेचे आहे, असे प्रतिपादन प्रा. डॉ. छगन मूंगमोड यांनी केले. महात्वा गांधी कला, विज्ञान व स्व. न. पं. महात्वा गांधी कला, व