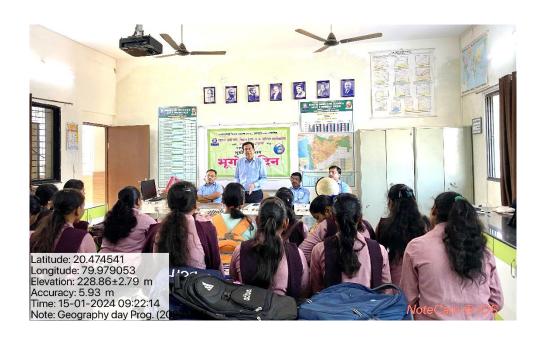

udy.
- To emphasize the importance of Geography in understanding environmental and climate issues.
- To encourage students to pursue Geography as a subject of interest in competitive exams.

#### **Outcomes:**

- Students gained deeper insights into the relevance of Geography in today's world, especially concerning environmental changes and their implications.
- The event encouraged students to explore Geography in relation to other subjects like Astronomy, Environmental Science, and Climate Studies.
- It created awareness about the practical application of Geography in addressing global challenges such as climate change, biodiversity loss, and natural disasters.
- The program fostered a greater appreciation for Geography as a key subject in competitive exams, particularly UPSC and MPSC.







### TE-1914- 21/01/24

### म. गांधी महाविद्यालयात भूगोल दिन

आरमोरी, २० जानेवारी

येथील महात्मा गांधी कला, विज्ञान व स्व. न. पं. वाणिज्य महाविद्यालयात भूगोल विभागाद्वारे १४ जानेवारीला भूगोल दिनाचे आयोजन करण्यात आलेले होते.

प्राचार्य डॉ. लालसिंग खालसा यांच्या मार्गदर्शनाखाली आयोजित या कार्यक्रमाच्या ' अध्यक्षस्थानी उपप्राचार्य डॉ. चंद्रकांत डोर्लीकर होते. प्रमुख अतिथी म्हणून भौतिकशास्त्र विभागाचे प्रमुखः प्रा. शशिकांत गेडाम, भूगोल विभागाचे प्रमुख प्रा. पराग मेश्राम व प्रा. डॉ. विजय गोरडे उपस्थित होते.

यावेळी प्रा. डॉ. विजय गोरडे म्हणाले की, भूगोल दिन हा प्रा. डॉ. सी. डी. देशपांडे यांचा जन्मदिन म्हणून साजरा केला जातो. भूगोल दिन साजरा करण्याची प्रथा १४ जानेवारी १९८८ पासून पुण्याचे डॉ. सुरेश गरसोळे यांनी शालेय व महाविद्यालयीन स्तरावर सुरू केली होती. असे सांगत सूर्याचे दक्षिणायनातून उत्